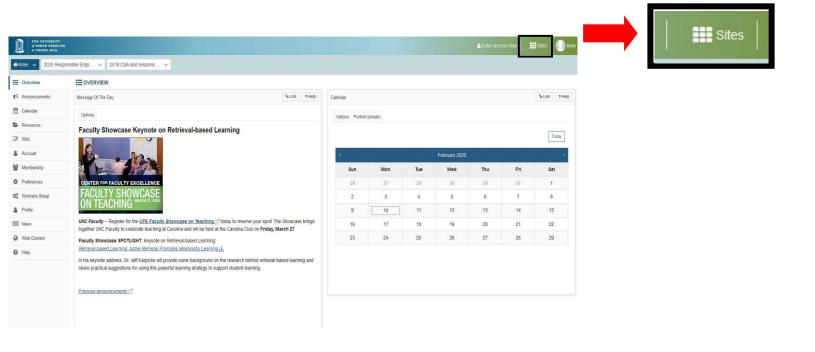

3. Click on "onyen login" in the upper right corner of the web page.

onyen login

4. Log in with your ONYEN and password.

5. Click on "Sites" in the upper right corner of your Sakai home page.

6. Under "Projects," select "2020 Responsible Employee Training."