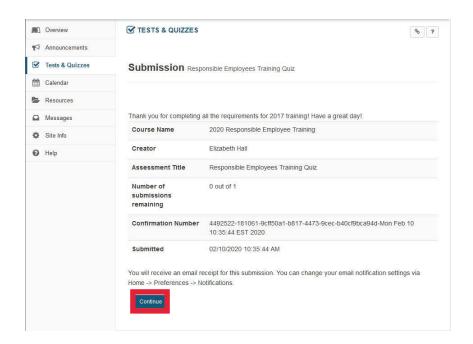

## 13. Click "Continue."

14. Click on "Feedback" to see the correct answers to the questions.