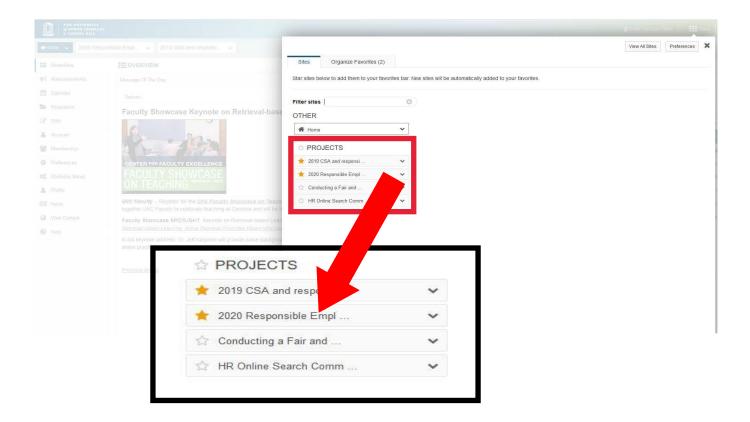

3. Click on "onyen login" in the upper right corner of the web page.

onyen login

4. Log in with your ONYEN and password.

5. Click on "Sites" in the upper right corner of your Sakai home page.

6. Under "Projects," select "2020 Responsible Employee Training."