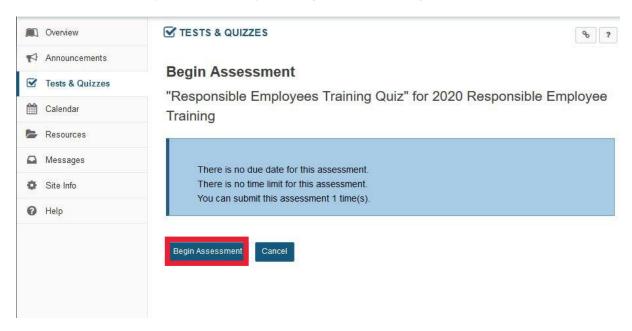

10. When you are ready to begin, click "Begin Assessment."

11. After you've answered all 7 questions, click "Submit for Grading" at the bottom of the web page.