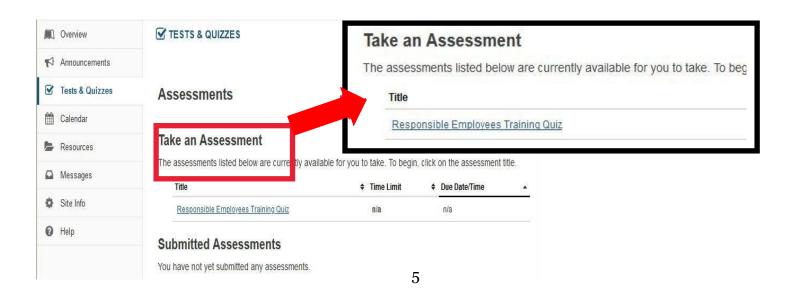

7. Watch this video to complete your Responsible Employee training. A quiz will follow.

8. To access the quiz, click on "Tests & Quizzes" in the menu on the left side of the web page.

9. Under the heading "Take an Assessment," click on "Responsible Employee Training Quiz."