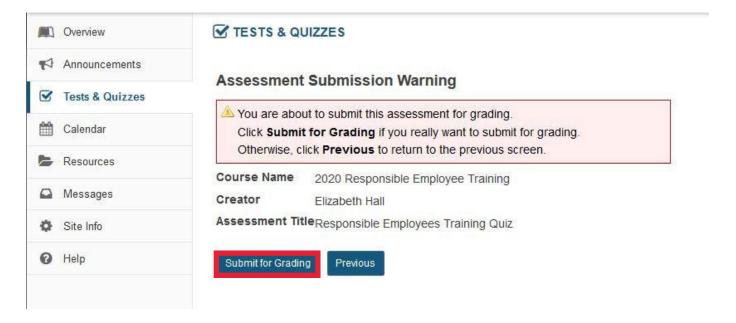

sakai.unc.edu/welcome



3. Click on "onyen login" in the upper right corner of the web page.

onyen login





4. Log in with your ONYEN and password.



5. Click on "Sites" in the upper right corner of your Sakai home page.





6. Under "Projects," select "2020 Responsible Employee Training."





7. Watch this video to complete your Responsible Employee training. A quiz will follow.





8. To access the quiz, click on "Tests & Quizzes" in the menu on the left side of the web page.



9. Under the heading "Take an Assessment," click on "Responsible Employee Training Quiz."





10. When you are ready to begin, click "Begin Assessment."



11. After you've answered all 7 questions, click "Submit for Grading" at the bottom of the web page.





## 12. Click "Submit for Grading" again.



## 13. Click "Continue."





14. Click on "Feedback" to see the correct answers to the questions.