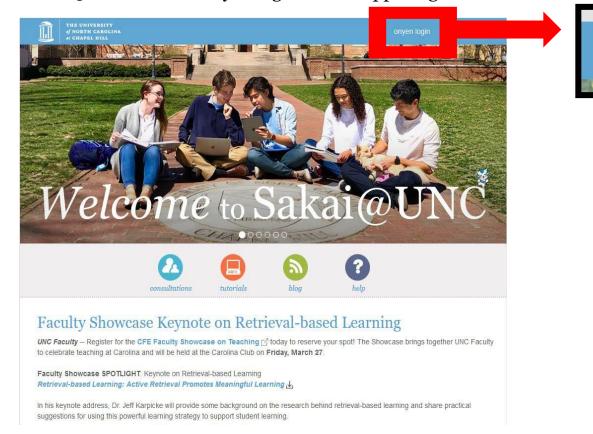

3. Click on "onyen login" in the upper right corner of the web page.

onyen login

4. Log in with your ONYEN and password.

5. Click on "Sites" in the upper right corner of your Sakai home page.

6. Under "Projects," select "2020 Responsible Employee Training."