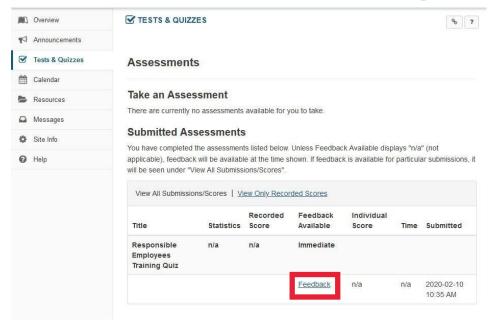

## 13. Click "Continue."

14. Click on "Feedback" to see the correct answers to the questions.