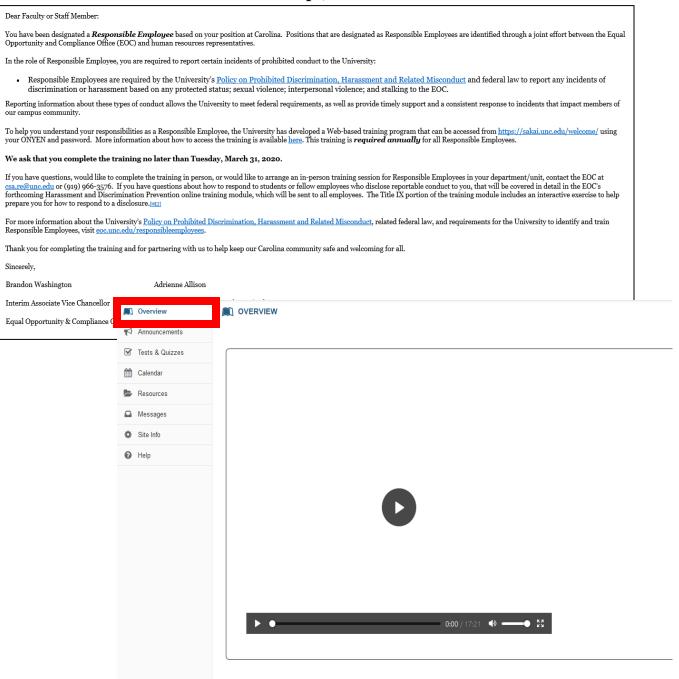

7. Watch this video to complete your Responsible Employee training. A quiz will follow.

8. To access the quiz, click on "Tests & Quizzes" in the menu on the left side of the web page.

9. Under the heading "Take an Assessment," click on "Responsible Employee Training Quiz."