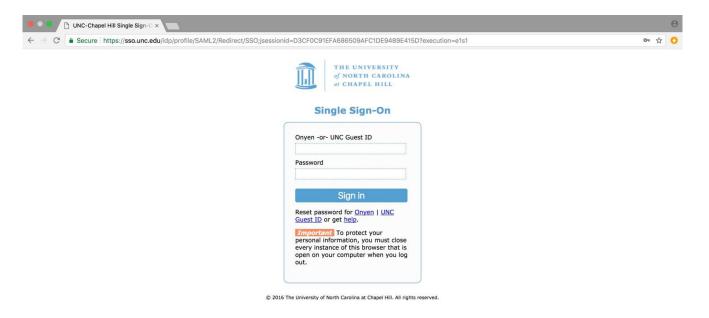

3. Click on "onyen login" in the upper right corner of the web page.

onyen login

4. Log in with your ONYEN and password.

5. Click on "Sites" in the upper right corner of your Sakai home page.

6. Under "Projects," select "2020 Responsible Employee Training."