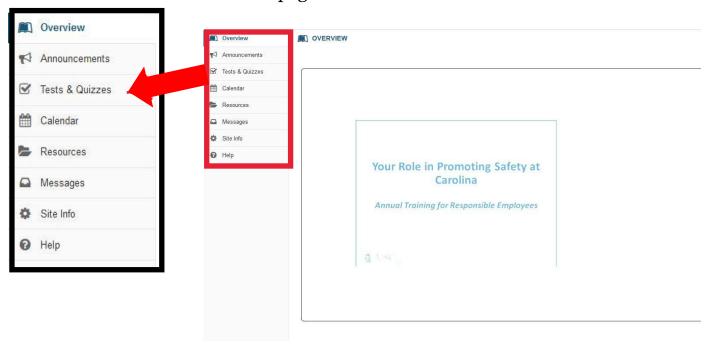

7. Watch this video to complete your Responsible Employee training. A quiz will follow.

8. To access the quiz, click on "Tests & Quizzes" in the menu on the left side of the web page.

9. Under the heading "Take an Assessment," click on "Responsible Employee Training Quiz."