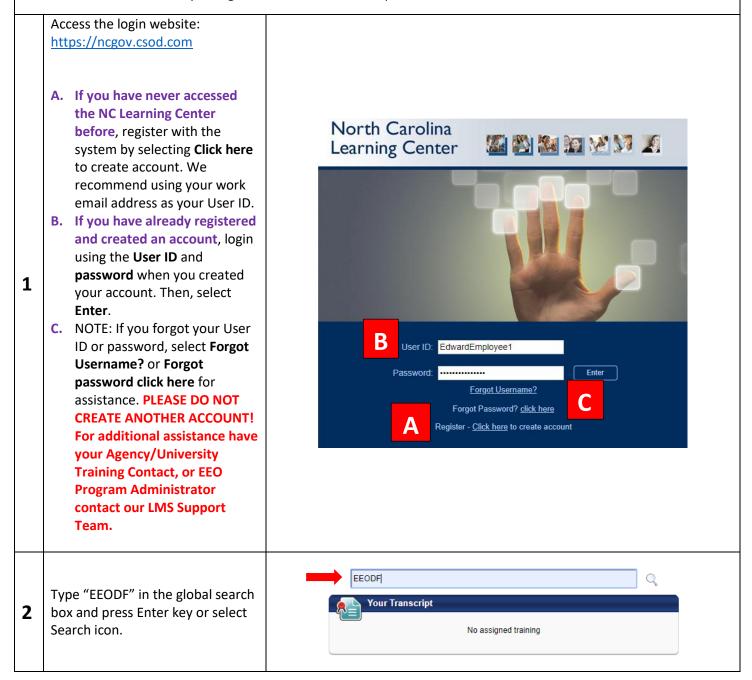

## **Quick Reference Tool**

## How to Access EEODF Curriculum for Extended Enterprise Users